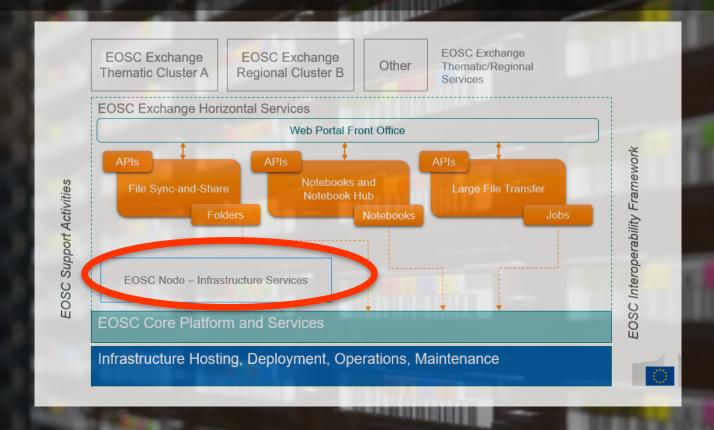

#### LOT#3

- DATA-CENTRIC SERVICES
  - EFSS/SYNC & SHARE: OWNCLOUD
  - DATA SCIENCE: JUPYTER
  - FILE TRANSFER: FILE SENDER
- OPEN SOURCE & INDUSTRY/COMMUNITY
   STANDARD COMPONENTS FOR DATA
   MANAGEMENT AND ANALYSIS
- INTEGRATION:
  - 'vanilla' versions minimum modifications
  - developers onboard ownCloud, FileSender
  - API-based integration of services/resources
  - AAI integration through Geant-provided AAI

#### • VERTICAL:

APPLICATION-LEVEL SERVICES
 USE COMPUTE RESOURCES
 FROM LOT#2 (VMS, CONTAINERS)

#### HORIZONTAL:

 JUPYTER NOTEBOOK SERVICES STORE USERS' DATA IN EFSS (OWNCLOUD)