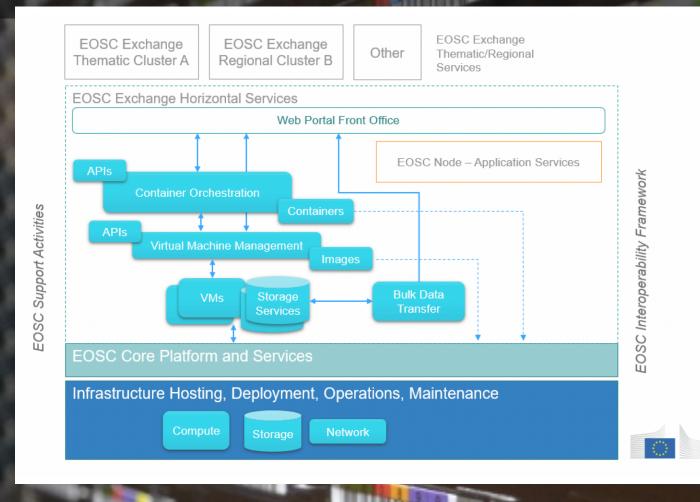

#### LOT#2:

- SOLUTIONs:
  - INFRASTRUCTURE: laaS: OpenStack-based cloud
  - PLATFORM: PaaS: Kubernetes / OKD
  - BULK DATA TRANSFER: FTS and others (S3...)
- OPEN SOURCE & INDUSTRY/COMMUNITY
   STANDARD COMPONENTS FOR CLOUD
   INFRASTRUCTURE ORCHESTRATION
- · INTEGRATION:
  - 'vanilla' versions minimum modifications
  - API-based integration of services/resources
  - AAI integration through Geant-provided AAI

#### VERTICAL

- CONTAINER PLATFORM USES VIRTUAL COMPUTE SERVICES BASED ON OPENSTACK
- APPLICATIONS (LOT#3, PROJECTS)
   USE CONTAINERS AND VMS

#### · HORIZONTAL:

BULK DATA TRANSFER EXTENDS
 COMPUTE SERVICES - WITH SUPPORT
 FOR DATA STAGE-IN /STAGE-OUT
 TO/FROM INFRASTRUCTURE BACK-END