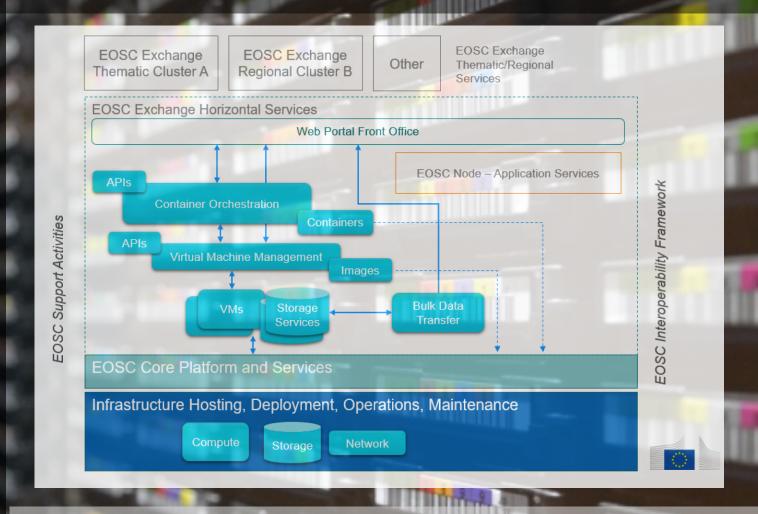

#### LOT#2:

- SOLUTIONs:
  - INFRASTRUCTURE: laaS: OpenStack-based cloud
  - PLATFORM: PaaS: Kubernetes / OKD
  - BULK DATA TRANSFER: FTS and others (S3...)
- OPEN SOURCE & INDUSTRY/COMMUNITY
   STANDARD COMPONENTS FOR CLOUD
   INFRASTRUCTURE ORCHESTRATION
- · INTEGRATION:
  - 'vanilla' versions minimum modifications
  - API-based integration of services/resources
  - AAI integration through Geant-provided AAI

#### VERTICAL

- CONTAINER PLATFORM USES VIRTUAL COMPUTE SERVICES BASED ON OPENSTACK
- APPLICATIONS (LOT#3, PROJECTS)
   USE CONTAINERS AND VMS

#### · HORIZONTAL:

BULK DATA TRANSFER EXTENDS
 COMPUTE SERVICES - WITH SUPPORT
 FOR DATA STAGE-IN /STAGE-OUT
 TO/FROM INFRASTRUCTURE BACK-END

# **WHAT'S INSIDE (LOT #2)**