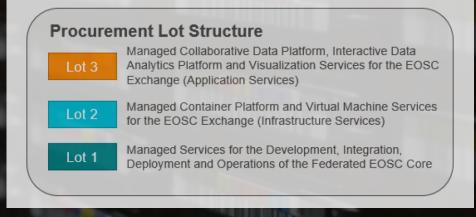

#### SCOPE

#### LOT#2:

- SOLUTIONs:
  - INFRASTRUCTURE: laaS: OpenStack-based cloud
  - PLATFORM: PaaS: Kubernetes / OKD
  - BULK DATA TRANSFER: FTS and others (S3...)
- OPEN SOURCE & INDUSTRY/COMMUNITY
   STANDARD COMPONENTS FOR CLOUD
   INFRASTRUCTURE ORCHESTRATION
- · INTEGRATION:
  - 'vanilla' versions minimum modifications
  - API-based integration of services/resources
  - AAI integration through Geant-provided AAI

#### LOT#3

- DATA-CENTRIC SERVICES
  - EFSS/SYNC & SHARE: OWNCLOUD
  - DATA SCIENCE: JUPYTER
  - FILE TRANSFER: FILE SENDER
- OPEN SOURCE & INDUSTRY/COMMUNITY
   STANDARD COMPONENTS FOR DATA
   MANAGEMENT AND ANALYSIS
- INTEGRATION:
  - 'vanilla' versions minimum modifications
  - developers onboard ownCloud, FileSender
  - API-based integration of services/resources
  - AAI integration through Geant-provided AAI