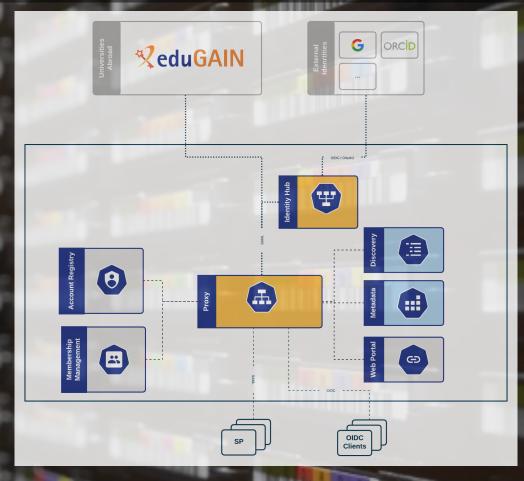

#### **AAI INTEGRATION:**

- AAI DELIVERED BY GEANT IN LOT#1
   ENABLES FEDERATED ACCESS TO
   SERVICES IN LOT#1,2,3
- ACCESS TO PROJECTS/RESOURCES 'STEERED' THROUGH ENTITLEMENTS
- SUPPORT FOR INDIVIDUAL ACCOUNTS AND GROUP/PROJECT ACCOUNTS
- WEB-INTERFACE INTEGRATION FOR ALL SERVICES IS THERE
- DESKTOP/MOBILE CLIENTS INTEGRATION ON THE WAY...