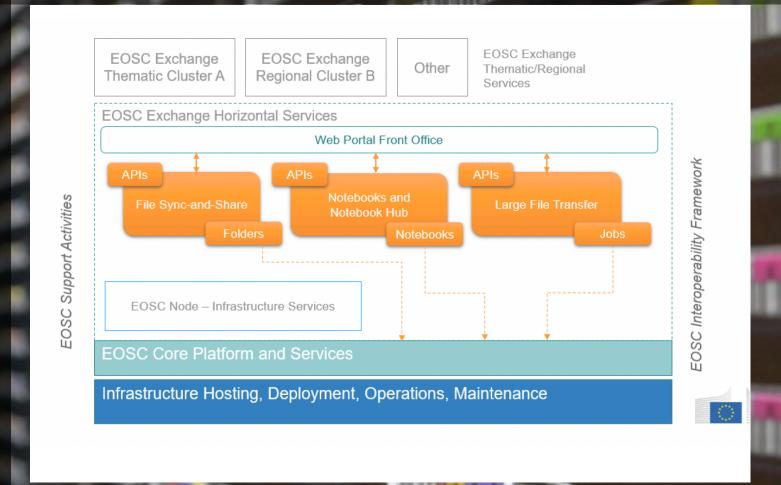

#### LOT#3

- DATA-CENTRIC SERVICES
  - EFSS/SYNC & SHARE: OWNCLOUD
  - DATA SCIENCE: JUPYTER
  - FILE TRANSFER: FILE SENDER
- OPEN SOURCE & INDUSTRY/COMMUNITY
   STANDARD COMPONENTS FOR DATA
   MANAGEMENT AND ANALYSIS
- INTEGRATION:
  - 'vanilla' versions minimum modifications
  - developers onboard ownCloud, FileSender
  - API-based integration of services/resources
  - AAI integration through Geant-provided AAI

#### **LOT#3 INTEGRATIONS:**

#### • VERTICAL:

APPLICATION-LEVEL SERVICES
 USE COMPUTE RESOURCES
 FROM LOT#2 (VMS, CONTAINERS)

#### HORIZONTAL:

 JUPYTER NOTEBOOK SERVICES STORE USERS' DATA IN EFSS (OWNCLOUD)

# **OTHER INTEGRATIONS**