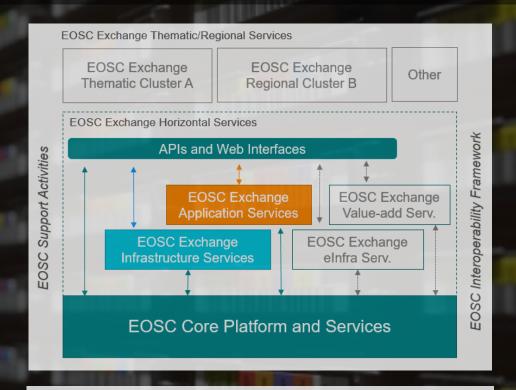

#### DATA-CENTRIC CLOUD SERVICES:

- EOSC-EXCHANGE: LOT3

  DATA-CENTRIC CLOUD APPLICATIONS:
  - EFSS: Sync & Share
  - DATA SCIENCE: Notebooks
  - LARGE DATA Transfer
- EOSC-EXCHANGE: LOT2

#### **CLOUD INFRASTRUCTURE SERVICES**

- · CLOUD/VMs
- CONTAINER PLATFORM
- BULK DATA TRANSFER
- OTHER SERVICES
   TO OTHER PARTIES:
  - EOSC-CORE: LOT1:
    - REDESIGNED USER PORTAL
    - USER ACCESS, SERVICE MGMT
    - SERVICES FOR FEDERATED EOSC CORE (INCLUDING AAI):

#### LOT#2:

- SOLUTIONs:
  - INFRASTRUCTURE: laaS: OpenStack-based cloud
  - PLATFORM: PaaS: Kubernetes / OKD
  - BULK DATA TRANSFER: FTS and others (S3...)
- OPEN SOURCE & INDUSTRY/COMMUNITY
   STANDARD COMPONENTS FOR CLOUD
   INFRASTRUCTURE ORCHESTRATION
- · INTEGRATION:
  - 'vanilla' versions minimum modifications
  - API-based integration of services/resources
  - AAI integration through Geant-provided AAI

#### LOT#3

- DATA-CENTRIC SERVICES
  - EFSS/SYNC & SHARE: OWNCLOUD
  - DATA SCIENCE: JUPYTER
  - FILE TRANSFER: FILE SENDER
- OPEN SOURCE & INDUSTRY/COMMUNITY
   STANDARD COMPONENTS FOR DATA
   MANAGEMENT AND ANALYSIS
- INTEGRATION:
  - 'vanilla' versions minimum modifications
  - developers onboard ownCloud, FileSender
  - API-based integration of services/resources
  - AAI integration through Geant-provided AAI